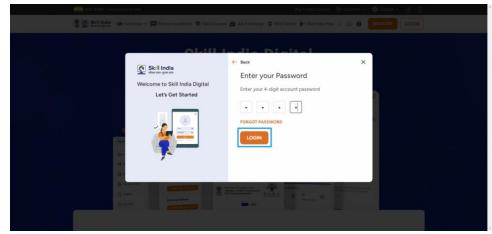

e. On the next screen you will be asked to **Set Account Password**. Enter a four-digit number of your choice as password, reenter the same password again under **Confirm Account Password**. Click on the "CREATE" button. (Note down /remember your password for future use)