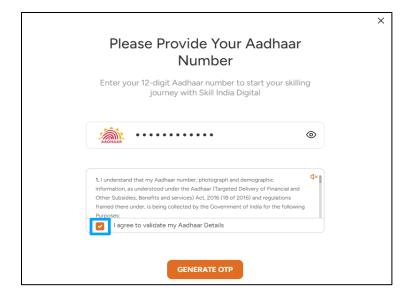

f. After successful login in Skill India Digital, you will be able to see Aadhaar Confirmation popup

- 6. CASE I (a): If you Click "Yes, I do not have Aadhaar" and sent for state approval for Permanent Registration Number generation
  - a. Click on "I do not have Aadhaar" button.

#### Trainee ITI Admission Flow by doing Aadhaar eKYC

- 8. CASE II (a): If you Click "Yes, I do not have Aadhaar" and while pending for state approval trainee completes Aadhaar eKYC and Permanent Registration Number is generated.
  - a. The Permanent Registration Number will remain in progress until approval from state is not provided.