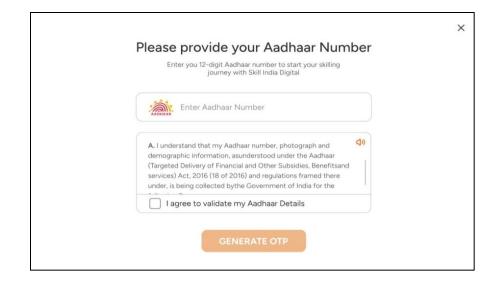

#### Trainee ITI Admission Flow by doing Aadhaar eKYC

- 8. CASE II (a): If you Click "Yes, I do not have Aadhaar" and while pending for state approval trainee completes Aadhaar eKYC and Permanent Registration Number is generated.
  - a. The Permanent Registration Number will remain in progress until approval from state is not provided.