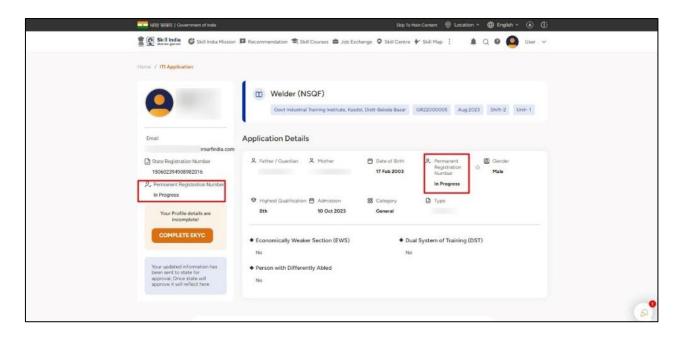

g. By clicking "YES" your details have been submitted to State for approval.

h. After this, you will be able to view your ITI application dashboard with the information submitted by your State. Once your profile edited details are approved by State same will be reflected in this ITI Application dashboard.

| Skill India Mission 🗖<br>Home / 111 Application                                                         | 🖬 Recommendation 🕏 Skill Courses 🛎 Job Exchange 🗢 Skill Centre 🔶 Skill Map : 🌲 Q 🛛 🚇 User 🗸                         |   |
|---------------------------------------------------------------------------------------------------------|---------------------------------------------------------------------------------------------------------------------|---|
| 9                                                                                                       | Welder (NSQF)     Govt Industrial Training Institute, Kasdol, Distl-Baloda Bazer GR22000005 Aug 2023 Shift-2 Unit-1 |   |
| Email urfindia.com                                                                                      | Application Details                                                                                                 |   |
| State Registration Number<br>150602394906982016 , Permaner Registration Number<br>In Progress           | A. Father / Guardian A. Mother.      Date of Birth                                                                  |   |
| Your Profile details are<br>incomplete!                                                                 | P Highest Qualification     Admission     Stategory     Type       8th     10 Oct 2023     General                  |   |
| COMPLETE EKYC<br>Your updated information has<br>been swit to state for<br>approve it will reflict here | Economically Weaker Section (EWS)     No     No     Person with Differently Abled     No                            |   |
|                                                                                                         | Da                                                                                                                  | 6 |

The information below shows that **"Your updated information has been sent to state for approval. Once state will approve it will reflect here"** when your profile will be under state approval stage.

i. The Permanent Registration Number will remain in progress until approval from state is not provided.