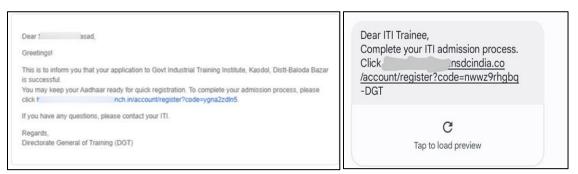

b. Click on the link provided either in email or SMS received. This will take you to Skill India Digital.

| Dear                            | isad,                                                                                                 |
|---------------------------------|-------------------------------------------------------------------------------------------------------|
| Greetingsl                      |                                                                                                       |
| This is to int<br>is successful | form you that your application to Govt Industrial Training Institute, Kasdol, Disti-Baloda Baza<br>d. |
|                                 | ep your Aadhaar ready for quick registration. To complete your admission process, please              |
| > click                         | nch in/account/register?code=ygna2zdin5.                                                              |
| If you have                     | any questions, please contact your (T).                                                               |
| Regards,                        |                                                                                                       |
| Disc starsho                    | General of Training (DGT)                                                                             |