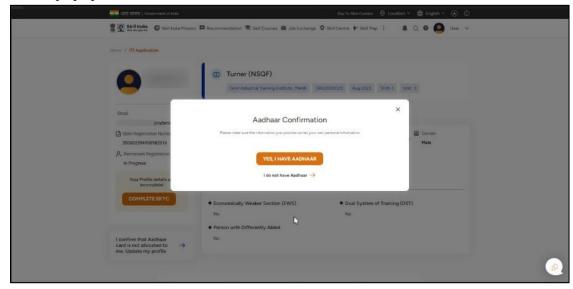

f. After successful login in Skill India Digital, you will be able to see Aadhaar Confirmation popup

- 6. CASE I (a): If you Click "Yes, I do not have Aadhaar" and sent for state approval for Permanent Registration Number generation
  - a. Click on "I do not have Aadhaar" button.

b. You will be able to see Your Profile Details

c. Click on "EDIT DETAILS" button to edit your profile details

| 💈 💽 Skill India 🛛 G. Skill India Ho                                                                                             | ission 🔛 Recommendation 🚖 Skill Courses 🚖 Job Exchange 🛛 Skill Centre 🤟 Skil                                                                                          | IMap I 🌲 🔍 🖲 🙆 User 😕 |
|---------------------------------------------------------------------------------------------------------------------------------|-----------------------------------------------------------------------------------------------------------------------------------------------------------------------|-----------------------|
| Henry / ITI Application<br>Mahendra 1<br>Rathod                                                                                 | Your Profile Details<br>Please review your profile details here                                                                                                       | ×                     |
| +91 9510564<br>Email<br>shashikant prasadgicybers<br>State Registration Numb<br>15060239400942016<br>P., Permanent Registration | Main many from Factored       DOB 17 Feb 2003       Gandar     Category       Male     General       Father Name     Mother Name       Gandar Father     Demod Mother | Shiny2 Unit-1         |
| In Progress<br>Your Profile details a<br>incompletat<br>COMPLETE EXYO                                                           | EDIT DETAILS No.                                                                                                                                                      | A stivato Windows     |