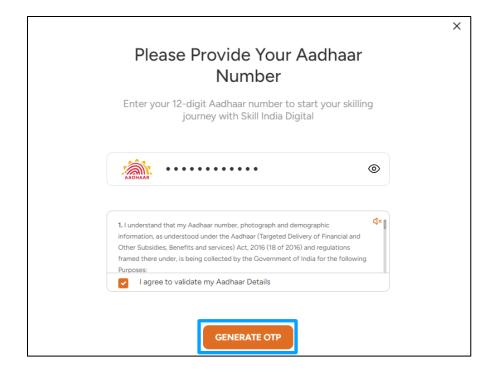

#### Trainee ITI Admission Flow by doing Aadhaar eKYC

- 8. CASE II (a): If you Click "Yes, I do not have Aadhaar" and while pending for state approval trainee completes Aadhaar eKYC and Permanent Registration Number is generated.
  - a. The Permanent Registration Number will remain in progress until approval from state is not provided.