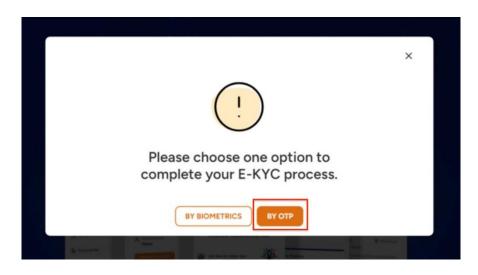

f. After successful login in Skill India Digital, you will be able to see Aadhaar Confirmation popup

- 6. CASE I (a): If you Click "Yes, I do not have Aadhaar" and sent for state approval for Permanent Registration Number generation
  - a. Click on "I do not have Aadhaar" button.