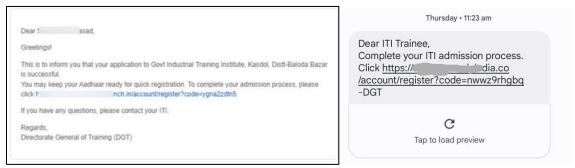

## 5. How to confirm your registration as ITI Trainee in Skill India Digital coming on it the for the first time?

a. You will receive a link through text message (on the mobile number as provided with your admission data) and email (on the email ID as provided with your admission data) to confirm your registration on Skill India Digital. The above mobile number and email ID are referred as REGISTERED mobile number/email ID.

b. Click on the link provided either in email or SMS received. This will take you to Skill India Digital.

| Dear                            | isad,                                                                                                 |
|---------------------------------|-------------------------------------------------------------------------------------------------------|
| Greetingsl                      |                                                                                                       |
| This is to int<br>is successful | form you that your application to Govt Industrial Training Institute, Kasdol, Disti-Baloda Baza<br>d. |
|                                 | ep your Aadhaar ready for quick registration. To complete your admission process, please              |
| > click                         | nch in/account/register?code=ygna2zdin5.                                                              |
| If you have                     | any questions, please contact your (T).                                                               |
| Regards,                        |                                                                                                       |
| Disc starsho                    | General of Training (DGT)                                                                             |