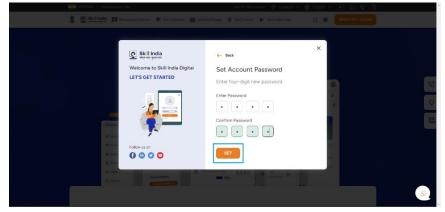

e. On the next screen you will be asked to **Set Account Password**. Enter a four-digit number of your choice as password, reenter the same password again under **Confirm Account Password**. Click on the "CREATE" button. (Note down /remember your password for future use)