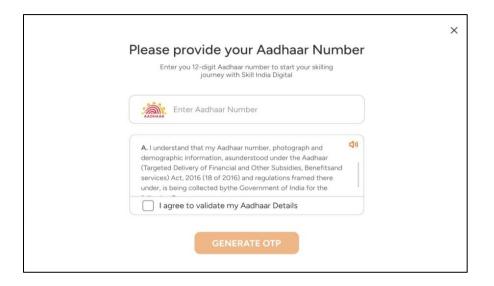

f. After successful login in Skill India Digital, you will be able to see Aadhaar Confirmation popup

- 6. CASE I (a): If you Click "Yes, I do not have Aadhaar" and sent for state approval for Permanent Registration Number generation
  - a. Click on "I do not have Aadhaar" button.

#### Trainee ITI Admission Flow by doing Aadhaar eKYC

- 8. CASE II (a): If you Click "Yes, I do not have Aadhaar" and while pending for state approval trainee completes Aadhaar eKYC and Permanent Registration Number is generated.
  - a. The Permanent Registration Number will remain in progress until approval from state is not provided.