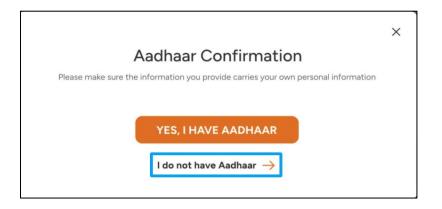

f. After successful login in Skill India Digital, you will be able to see Aadhaar Confirmation popup

- 6. CASE I (a): If you Click "Yes, I do not have Aadhaar" and sent for state approval for Permanent Registration Number generation
  - a. Click on "I do not have Aadhaar" button.