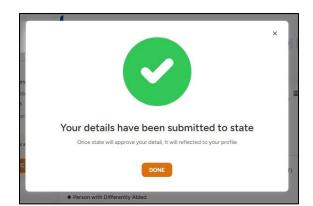

g. By clicking "YES" your details have been submitted to State for approval.

h. After this, you will be able to view your ITI application dashboard with the information submitted by your State. Once your profile edited details are approved by State same will be reflected in this ITI Application dashboard.