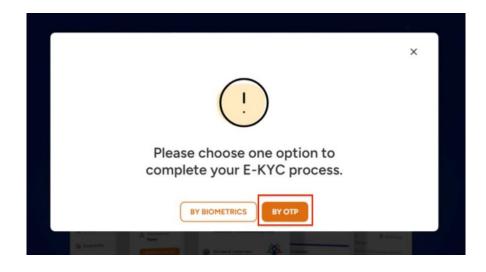

#### Trainee ITI Admission Flow by doing Aadhaar eKYC

- 8. CASE II (a): If you Click "Yes, I do not have Aadhaar" and while pending for state approval trainee completes Aadhaar eKYC and Permanent Registration Number is generated.
  - a. The Permanent Registration Number will remain in progress until approval from state is not provided.