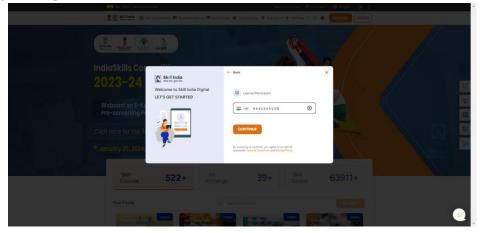

c. You will be able to view the pre-filled mobile number submitted with the admission data to complete the process. Click on the "CONTINUE" button

d. Enter the One Time Password (OTP) received on your registered mobile number submitted with the admission data.